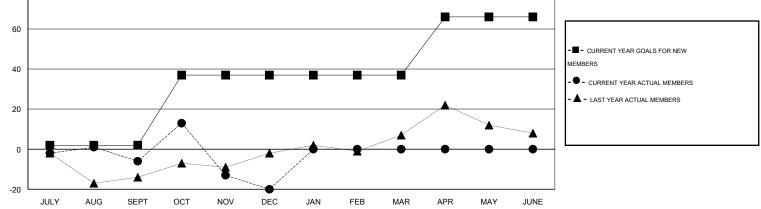

## JERRY SMITH GMT:

| LOCATION OHIO |
|---------------|
|---------------|

 $\mathsf{GMT} \; \mathsf{CA} \; 1$ Clubs Members RESULTS FOR 2014-2015 RESULTS FOR 2014-2015 NEW CLUB NEW CLUBS DROPPED NET NEW MEMBER CHARTER AND DROPPED NET QUARTER QUARTER GOAL CLUBS GAIN/LOSS GOAL NEW MEMBERS MEMBERS GAIN/LOSS ADDED 0 0 0 0 2 17 23 -6 JULY/AUG/SEPT JULY/AUG/SEPT 0 0 0 35 43 57 1 OCT/NOV/DEC -14 OCT/NOV/DEC 0 0 0 0 0 0 0 0 JAN/FEB/MAR JAN/FEB/MAR 1 0 0 0 29 0 0 0 APR/MAY/JUNE APR/MAY/JUNE