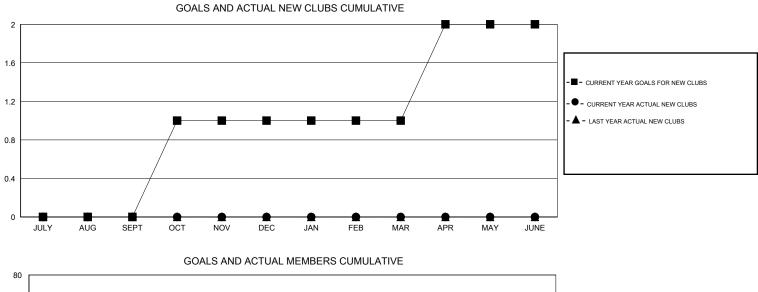

## JERRY SMITH GMT:

| LOCATION OHIO |
|---------------|
|---------------|

 $\mathsf{GMT} \; \mathsf{CA} \; 1$ Clubs Members RESULTS FOR 2014-2015 RESULTS FOR 2014-2015 NEW CLUB NEW CLUBS DROPPED NET NEW MEMBER CHARTER AND DROPPED NET QUARTER QUARTER GOAL CLUBS GAIN/LOSS GOAL NEW MEMBERS MEMBERS GAIN/LOSS ADDED 0 0 0 0 2 17 23 -6 JULY/AUG/SEPT JULY/AUG/SEPT 0 0 0 35 43 57 1 OCT/NOV/DEC -14 OCT/NOV/DEC 0 0 0 0 0 0 0 0 JAN/FEB/MAR JAN/FEB/MAR 1 0 0 0 29 0 0 0 APR/MAY/JUNE APR/MAY/JUNE